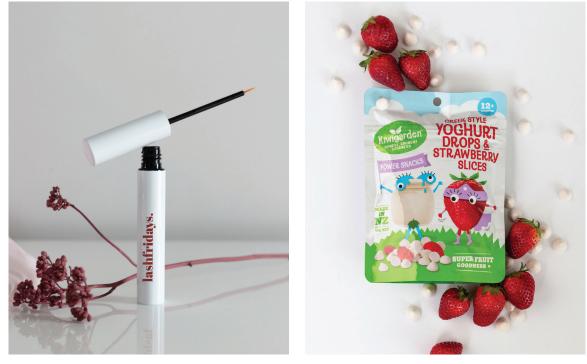

## PHOTOGRAPHY Information & Pricing

Product Styling Photography Single Image - \$65 2-5 Images - \$45 per image 6-19 Images - \$40 per image 20+ Images - \$35 per image

#### Basic Product Photography

Products are shot on a plain white background (No styling involved). Shots can be taken from front, back and side. \$20 per image

Clearcutting (Background removal)

can be supplied for an additional charge of \$20 per image.