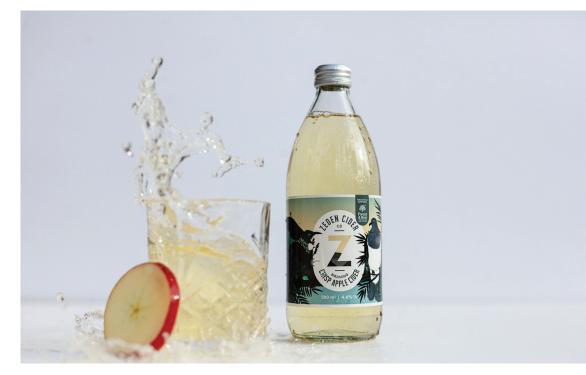

## PHOTOGRAPHY Information & Pricing

Product Styling Photography Single Image - \$65 2-5 Images - \$45 per image 6-19 Images - \$40 per image 20+ Images - \$35 per image

#### Basic Product Photography

Products are shot on a plain white background (No styling involved). Shots can be taken from front, back and side. \$20 per image

Clearcutting (Background removal)

can be supplied for an additional charge of \$20 per image.